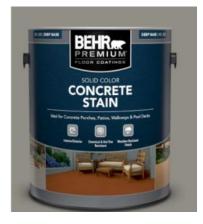

If you would like to stain your sidewalks....

- The Home Depot Store for product in-stock info. Contact
- Product info: Behr Premium Solid Color Concrete Stain Deep Base 830

- Provide the Custom Paint Tint Recipe for Tile Red as shown above (This custom recipe has been colored matched to our previous SW product. SW is having difficulties stocking their product)
- Mix in ¼ bag of Behr Anti-slip Additive at time of tinting
- Follow product application information.