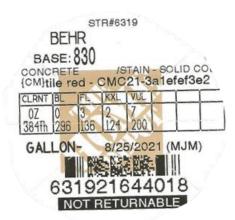

If you would like to stain your sidewalks....

- The Home Depot Store for product in-stock info. Contact
- Product info: Behr Premium Solid Color Concrete Stain Deep Base 830

- Provide the Custom Paint Tint Recipe for Tile Red as shown above (This custom recipe has been colored matched to our previous SW product. SW is having difficulties stocking their product)
- Mix in ¼ bag of Behr Anti-slip Additive at time of tinting
- Follow product application information.